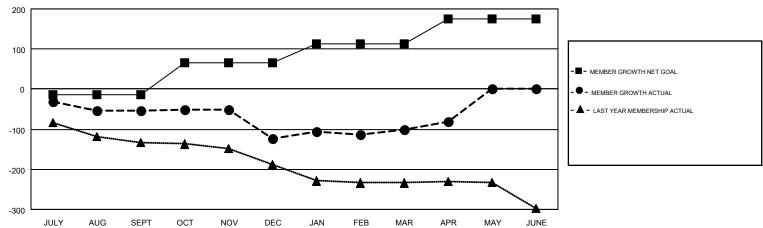

## GOALS AND ACTUAL MEMBERS CUMULATIVE

| DROPPED CLUBS: 2  DROPPED MEMBERS |          | 121 CLUBS OF 214 ADDED 1 OR MORE<br>NEW MEMBERS | GENDER DISTE<br>MALE<br>FEMALE  |  |       |
|-----------------------------------|----------|-------------------------------------------------|---------------------------------|--|-------|
| DECEASED                          | 114      | CLICK HERE FOR CUMULATIVE                       | TOTAL FAMILY UNIT MEMBERS       |  | 1,270 |
| CLUB CANCELLED OTHER              | 6<br>369 | MEMBERSHIP DATA                                 | FAMILY MEMBERS PAYING HALF DUES |  | 656   |
| TOTAL                             | 489      |                                                 |                                 |  |       |

## GMT MONTHLY MEMBERSHIP PROGRESS REPORT

Results as of: 4/30/2019

Multiple District 22

MAHESH CHITNIS

**LOCATION: MARYLAND** 

| GMT: MAHESI   | H CHITNIS     |             |               | _                     |                           |                         | GMT CA 1                                           |  |
|---------------|---------------|-------------|---------------|-----------------------|---------------------------|-------------------------|----------------------------------------------------|--|
|               | Club          | s           |               | Members               |                           |                         |                                                    |  |
|               | RESULTS FOR   | R 2018-2019 |               | RESULTS FOR 2018-2019 |                           |                         |                                                    |  |
| QUARTER       | NEW CLUB GOAL | NEW CLUBS   | DROPPED CLUBS | QUARTER               | MEMBER GROWTH NET<br>GOAL | MEMBER GROWTH<br>ACTUAL | DROPPED<br>MEMBERS ACTUAL<br>(including transfers) |  |
| JULY/AUG/SEPT | 1             | 0           | 1             | JULY/AUG/SEPT         | -15                       | 115                     | 151                                                |  |
| OCT/NOV/DEC   | 2             | 0           | 0             | OCT/NOV/DEC           | 80                        | 120                     | 174                                                |  |
| JAN/FEB/MAR   | 1             | 0           | 0             | JAN/FEB/MAR           | 47                        | 151                     | 112                                                |  |
| APR/MAY/JUNE  | 2             | 0           | 1             | APR/MAY/JUNE          | 63                        | 75                      | 52                                                 |  |