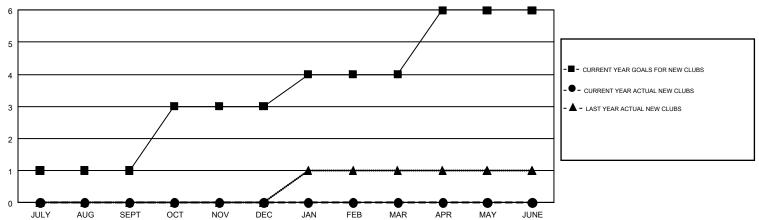

## GOALS AND ACTUAL NEW CLUBS CUMULATIVE

## GMT MONTHLY MEMBERSHIP PROGRESS REPORT

Results as of: 4/30/2019

Multiple District 22

MAHESH CHITNIS

**LOCATION: MARYLAND** 

| GMT: MAHESI   | H CHITNIS     |             |               | _                     |                           |                         | GMT CA 1                                           |  |
|---------------|---------------|-------------|---------------|-----------------------|---------------------------|-------------------------|----------------------------------------------------|--|
|               | Club          | s           |               | Members               |                           |                         |                                                    |  |
|               | RESULTS FOR   | R 2018-2019 |               | RESULTS FOR 2018-2019 |                           |                         |                                                    |  |
| QUARTER       | NEW CLUB GOAL | NEW CLUBS   | DROPPED CLUBS | QUARTER               | MEMBER GROWTH NET<br>GOAL | MEMBER GROWTH<br>ACTUAL | DROPPED<br>MEMBERS ACTUAL<br>(including transfers) |  |
| JULY/AUG/SEPT | 1             | 0           | 1             | JULY/AUG/SEPT         | -15                       | 115                     | 151                                                |  |
| OCT/NOV/DEC   | 2             | 0           | 0             | OCT/NOV/DEC           | 80                        | 120                     | 174                                                |  |
| JAN/FEB/MAR   | 1             | 0           | 0             | JAN/FEB/MAR           | 47                        | 151                     | 112                                                |  |
| APR/MAY/JUNE  | 2             | 0           | 1             | APR/MAY/JUNE          | 63                        | 75                      | 52                                                 |  |